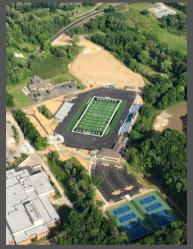

#### HIGHLAND STADIUM ON-FIELD SIGNAGE

- 3' x 9' A-Frame, Two-Sided Sign
- Sits Along & 50' From Home Stands
- 2-Year Minimum If Buying A La Carte

#### DIGITAL BANNER ON HIGHLAND STADIUM SCOREBOARD

Rotates During All Stadium Events Every 8-Seconds