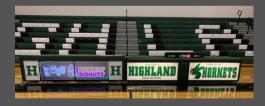

#### HIGHLAND STADIUM ON-FIELD SIGNAGE

- 3' x 9' A-Frame, Two-Sided Sign
- Sits Along & 50' From Home Stands
- 2-Year Minimum If Buying A La Carte