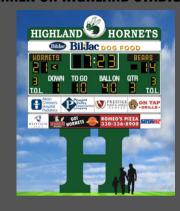

#### DIGITAL BANNER ON HIGHLAND STADIUM SCOREBOARD

Rotates During All Stadium Events Every 8-Seconds

#### **HIGH SCHOOL SCORER'S TABLE DIGITAL BANNER**

- 3840 x 1080 pixel, JPEG Banner
- Rotates During All Gym Events Every 8-Seconds