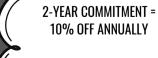

### A la Carte Options:

- DIGTIAL BANNER ON SCORER'S TABLE AT HIGH SCHOOL GYM
- 3' x 8' FULL COLOR, PRINTED BANNER AT SOCCER STADIUM
- DIGITAL BANNER ON FOOTBALL STADIUM SCOREBOARD

\$750

\$500

\$1000

3-YEAR COMMITMENT= 20% OFF ANNUALLY