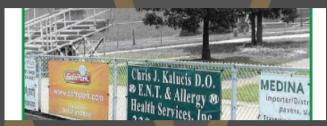

#### PRINTED BANNER AT SOCCER STADIUM

- 3' x 8' Full Color, Printed Banner
- 12 Month Placement

INITIAL DESIGN,
FABRICATION &
INSTALLATION
INCLUDED WITH ALL
OPTIONS