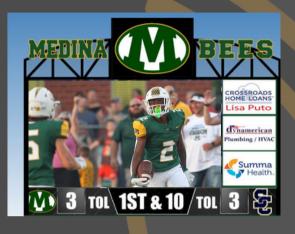

#### FOOTBALL STADIUM DIGITAL BANNER

- 3-Panel Vertical Positioning on Right
- 3-Panels Rotate Every 8-Seconds