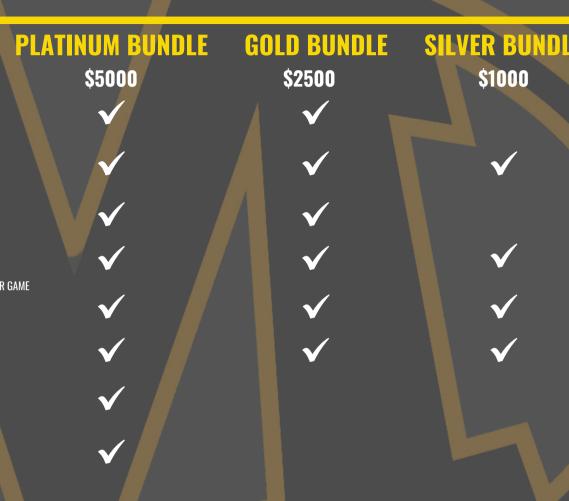

## BUNDLE & A LA CARTE OPTIONS

## Bundle Options:

- DIGTIAL BANNER ON SCORER'S TABLE AT HIGH SCHOOL GYM
- 3' x 8' FULL COLOR, PRINTED BANNER AT FOOTBALL STADIUM
- 3' x 8' FULL COLOR, PRINTED BANNER AT SOCCER STADIUM
- PA ANNOUNCEMENTS DURING ALL APPLICABLE EVENTS
- PLATINUM = MENTIONED ONCE PER QUARTER, GOLD = MENTIONED ONCE PER HALF & SILVER = MENTIONED ONCE PER GAME
- SOCIAL MEDIA RECOGNITION
- BOOSTER WEBSITE RECOGNITION WITH HYPERLINK
- INCLUSION IN EMAIL BLAST TO BOOSTER MEMBERS
  -OPTIONS TO INCLUDE ANY PROMOTIONAL OFFERS, SENT QUARTERLY
- DIGITAL BANNER ON FOOTBALL STADIUM SCOREBOARD
- PASSES FOR REGULAR SEASON HOME FOOTBALL GAMES